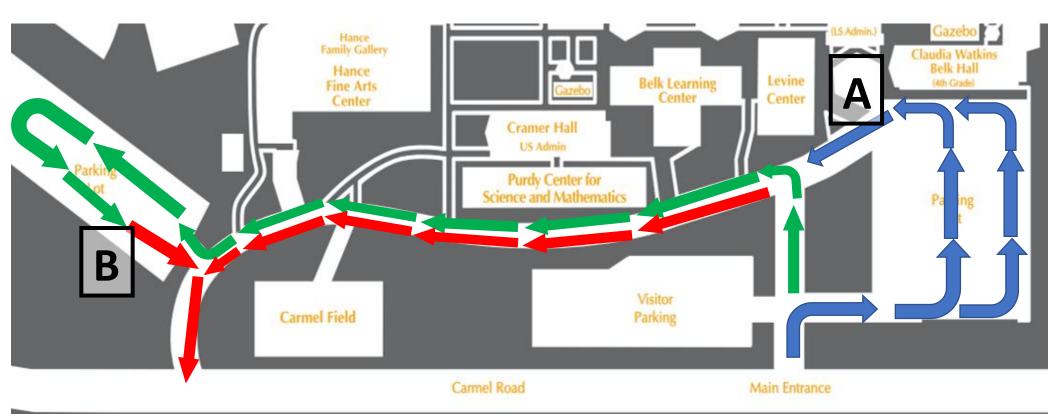

## KEY:

- Enrichment Camp ONLY drop-off/pick up will follow the →→ blue arrows and drop off at "A."
- Sports Camp ONLY drop-off/pick-up will follow the →→ green arrows and drop off at "B."
- If dropping off for Enrichment AND Sports:
  - o please follow the  $\rightarrow \rightarrow$  blue arrows and drop off/pick-up at "A" for Enrichment Camps first. Then follow the  $\rightarrow \rightarrow$  green arrows and drop-off/pick-up at "B" for Sports Camps
- Exit Lanes are the →→ red arrows
- Please adhere to the instruction of the traffic directors and follow the signs along the road.